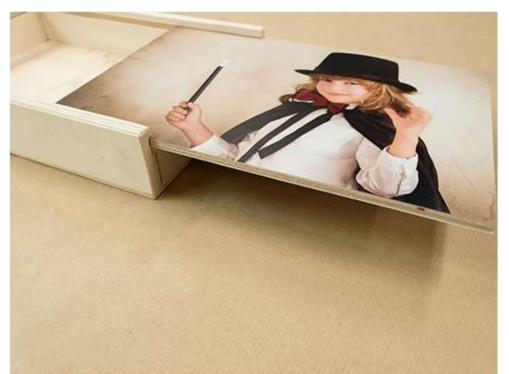

## **CAJA MADERA Wood Panel**

#### **INCLUYE**

Caja madera tintada 13x18
+ hueco USB, con tapa
deslizante metacrilato.
+ 8 Wood Panel 13x18.
+ 1 Taco madera.