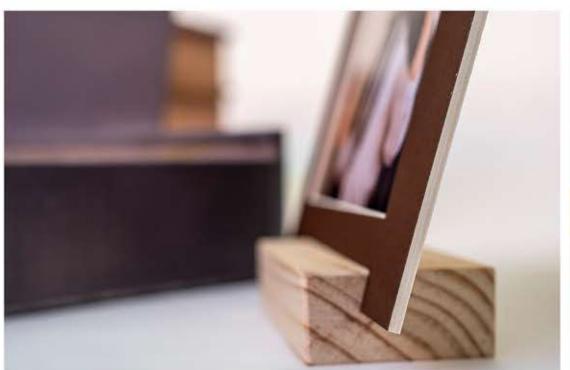

## **CAJA MADERA Wood Panel**

#### **INCLUYE**

Caja madera tintada 13x18
+ hueco USB, con tapa
deslizante metacrilato.
+ 8 Wood Panel 13x18.
+ 1 Taco madera.

#### **OPCIONAL**

Wood panel extras. Tacos madera extra. USB Madera 16Gb.