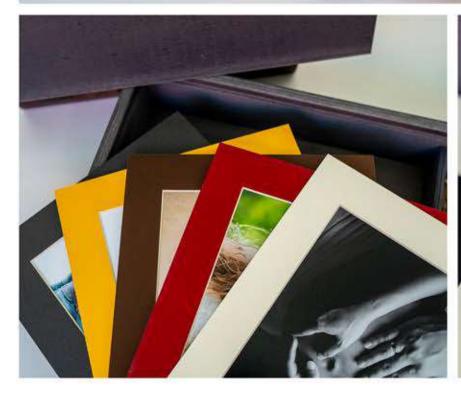

#### INCLUYE

Caja madera con tapa deslizante grabada o

tapa metacrilato.

Colores: Madera o gris.

8 fotos 13x18 montadas en paspartú.

Posibilidad de incluir hasta 12 fotos.

1 Peana de madera.

1 USB madera 16 Gb (Opcional).

### **COLORES PASPARTÚS**

Mod.21 Gris

Mod.22 Burdeos

Mod.23 Crema

Mod.24 Mostaza

Mod.25 Marrón