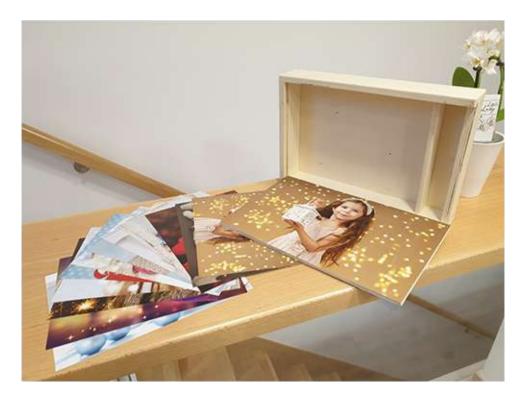

## CAJA MADERA NATURAL

#### **INCLUYE**

Caja madera color Natural con tapa deslizante personalizada con foto laminada arena.

> 2 Tamaños, para fotos 10x15, 15x20 o wood panel 13x18 + hueco USB.

#### **OPCIONAL**

Copias 10x15/15x20 Wood panel 13x18 Taco madera USB Madera 16Gb