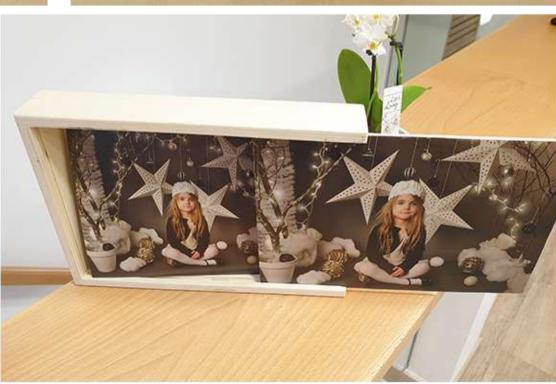

## **CAJA MADERA Wood Panel**

#### **INCLUYE**

Caja madera tintada 13x18
+ hueco USB, con tapa
deslizante metacrilato.
+ 8 Wood Panel 13x18.
+ 1 Taco madera.

#### **OPCIONAL**

Wood panel extras. Tacos madera extra. USB Madera 16Gb.