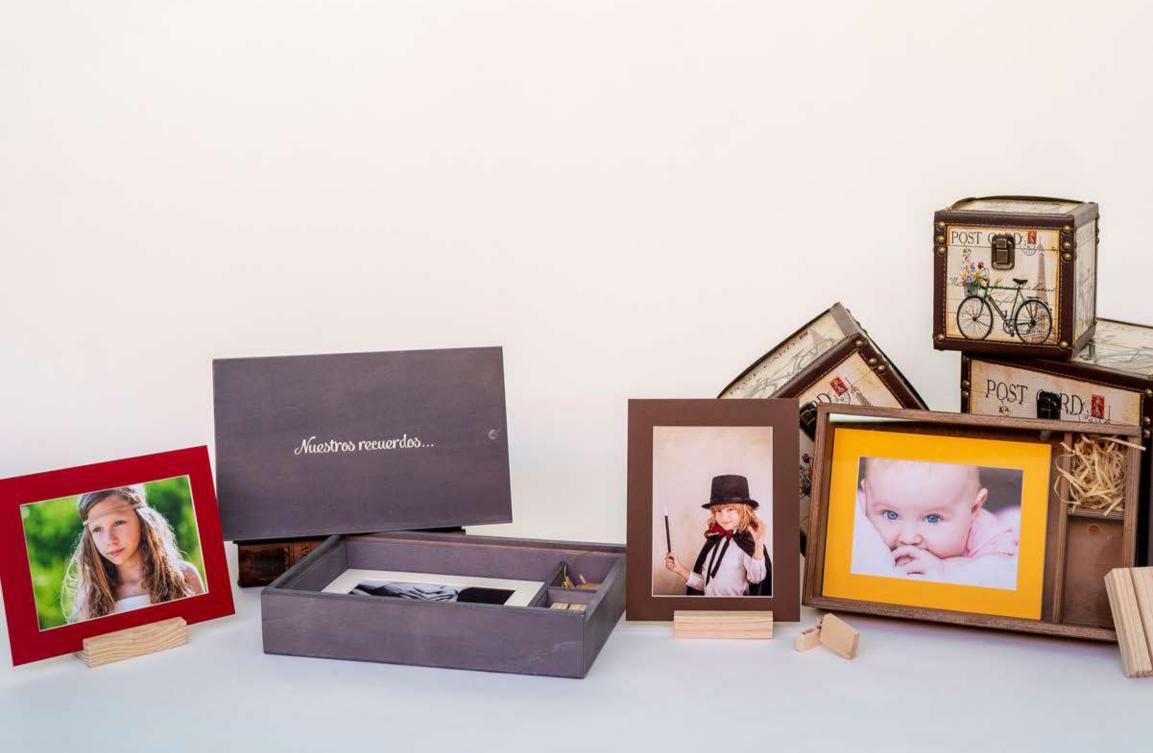

#### INCLUYE

Caja madera con tapa deslizante grabada o

tapa metacrilato.

Colores: Madera o gris.

8 fotos 13x18 montadas en paspartú.

Posibilidad de incluir hasta 12 fotos.

1 Peana de madera.

1 USB madera 16 Gb (Opcional).

### **COLORES PASPARTÚS**

Mod.21 Gris

Mod.22 Burdeos

Mod.23 Crema

Mod.24 Mostaza

Mod.25 Marrón