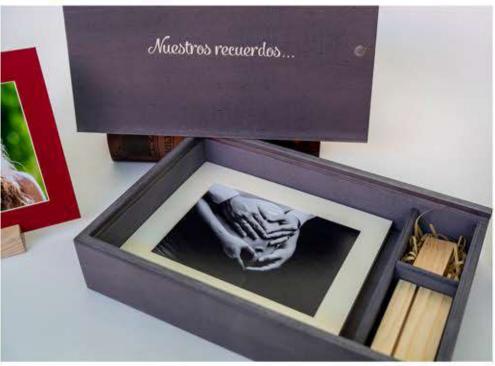

# **CAJA MADERA Y PASPARTÚS**

#### INCLUYE

Caja madera con tapa deslizante grabada o

tapa metacrilato.

Colores: Madera o gris.

8 fotos 13x18 montadas en paspartú.

Posibilidad de incluir hasta 12 fotos.

1 Peana de madera.

1 USB madera 16 Gb (Opcional).