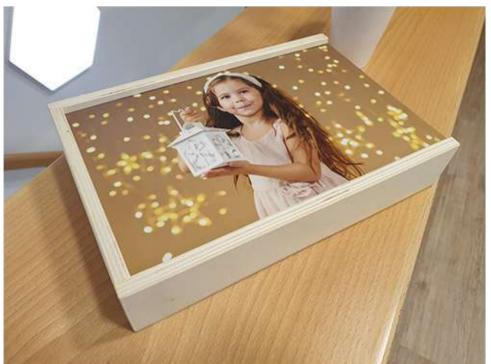

## CAJA MADERA NATURAL

#### **INCLUYE**

Caja madera color Natural con tapa deslizante personalizada con foto laminada arena.

> 2 Tamaños, para fotos 10x15, 15x20 o wood panel 13x18 + hueco USB.