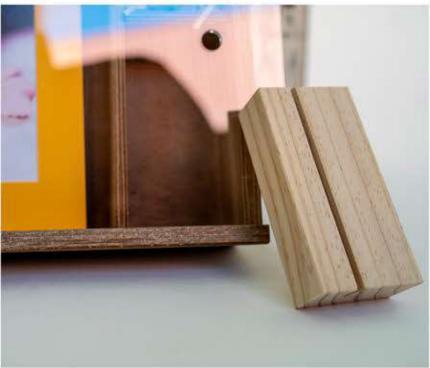

#### **INCLUYE**

Caja madera tintada 13x18
+ hueco USB, con tapa
deslizante metacrilato.
+ 8 Wood Panel 13x18.
+ 1 Taco madera.

#### **OPCIONAL**

Wood panel extras. Tacos madera extra. USB Madera 16Gb.