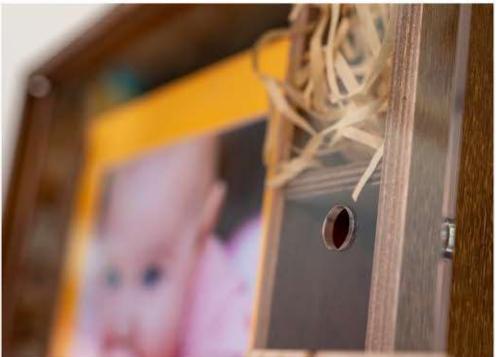

#### **INCLUYE**

Caja madera color Natural con tapa deslizante personalizada con foto laminada arena.

> 2 Tamaños, para fotos 10x15, 15x20 o wood panel 13x18 + hueco USB.

#### **INCLUYE**

Caja madera tintada 13x18
+ hueco USB, con tapa
deslizante metacrilato.
+ 8 Wood Panel 13x18.
+ 1 Taco madera.