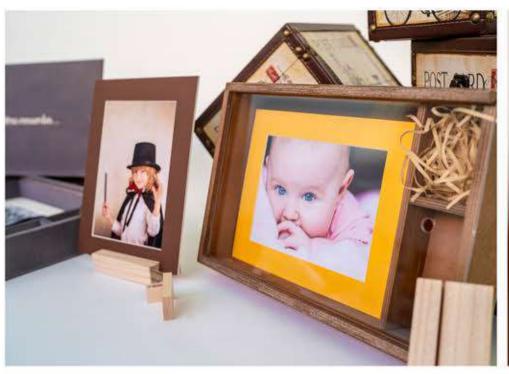

# **CAJA MADERA Y PASPARTÚS**

#### INCLUYE

Caja madera con tapa deslizante grabada o

tapa metacrilato.

Colores: Madera o gris.

8 fotos 13x18 montadas en paspartú.

Posibilidad de incluir hasta 12 fotos.

1 Peana de madera.

1 USB madera 16 Gb (Opcional).

### **COLORES PASPARTÚS**

Mod.21 Gris

Mod.22 Burdeos

Mod.23 Crema

Mod.24 Mostaza

Mod.25 Marrón