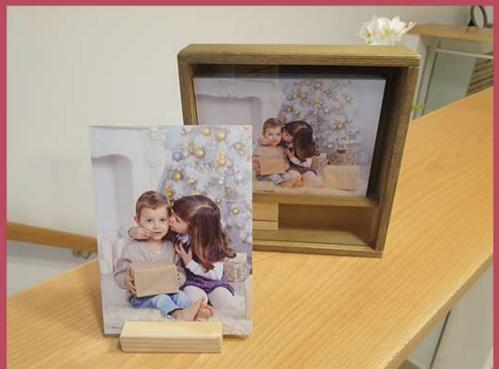

## CAJA MADERA NATURAL

#### **INCLUYE**

Caja madera color Natural con tapa deslizante personalizada con foto laminada arena.

> 2 Tamaños, para fotos 10x15, 15x20 o wood panel 13x18 + hueco USB.

#### **OPCIONAL**

Copias 10x15/15x20 Wood panel 13x18 Taco madera USB Madera 16Gb