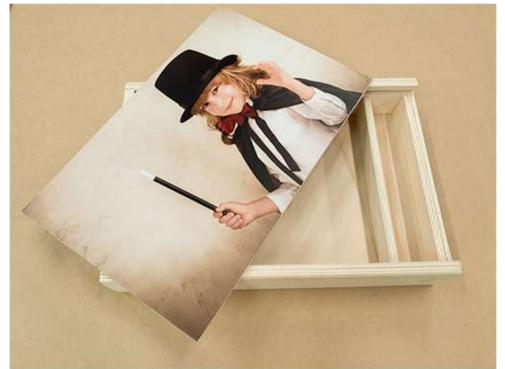

## **CAJA MADERA Wood Panel**

#### **INCLUYE**

Caja madera tintada 13x18
+ hueco USB, con tapa
deslizante metacrilato.
+ 8 Wood Panel 13x18.
+ 1 Taco madera.