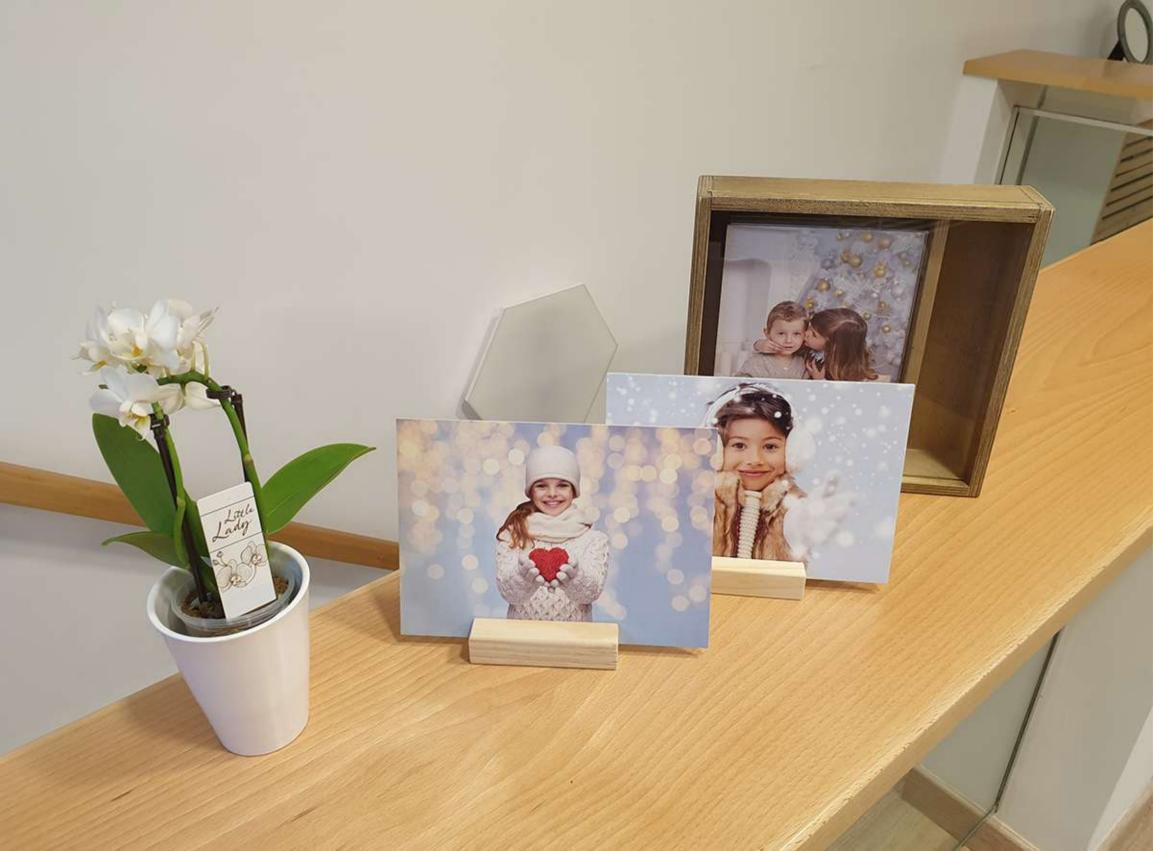

# **CAJA MADERA Y PASPARTÚS**

#### INCLUYE

Caja madera con tapa deslizante grabada o

tapa metacrilato.

Colores: Madera o gris.

8 fotos 13x18 montadas en paspartú.

Posibilidad de incluir hasta 12 fotos.

1 Peana de madera.

1 USB madera 16 Gb (Opcional).