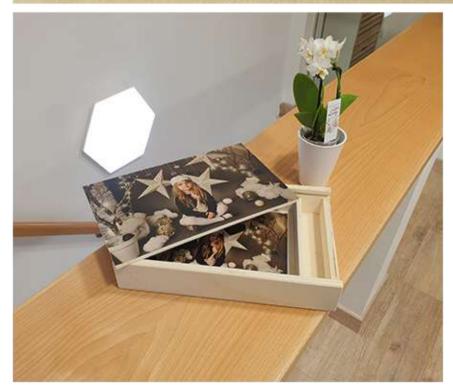

## CAJA MADERA NATURAL

#### **INCLUYE**

Caja madera color Natural con tapa deslizante personalizada con foto laminada arena.

> 2 Tamaños, para fotos 10x15, 15x20 o wood panel 13x18 + hueco USB.

#### **OPCIONAL**

Copias 10x15/15x20 Wood panel 13x18 Taco madera USB Madera 16Gb