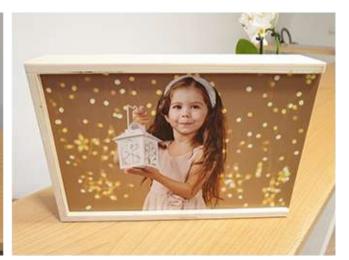

## CAJA MADERA NATURAL

#### **INCLUYE**

Caja madera color Natural con tapa deslizante personalizada con foto laminada arena.

> 2 Tamaños, para fotos 10x15, 15x20 o wood panel 13x18 + hueco USB.