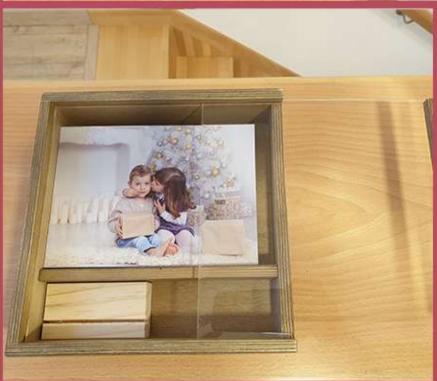

## **CAJA MADERA Wood Panel**

#### **INCLUYE**

Caja madera tintada 13x18
+ hueco USB, con tapa
deslizante metacrilato.
+ 8 Wood Panel 13x18.
+ 1 Taco madera.

#### **OPCIONAL**

Wood panel extras. Tacos madera extra. USB Madera 16Gb.