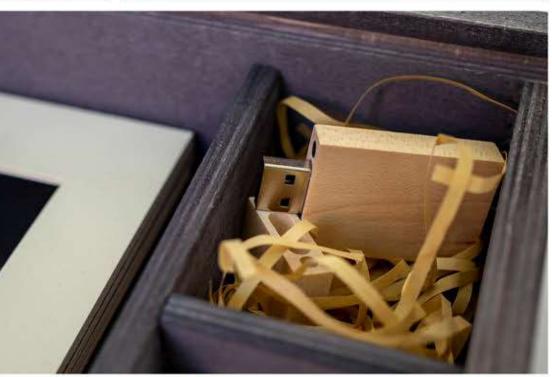

#### **INCLUYE**

Caja madera color Natural con tapa deslizante personalizada con foto laminada arena.

> 2 Tamaños, para fotos 10x15, 15x20 o wood panel 13x18 + hueco USB.

#### **OPCIONAL**

Copias 10x15/15x20 Wood panel 13x18 Taco madera USB Madera 16Gb

#### INCLUYE

Caja madera con tapa deslizante grabada o

tapa metacrilato.

Colores: Madera o gris.

8 fotos 13x18 montadas en paspartú.

Posibilidad de incluir hasta 12 fotos.

1 Peana de madera.

1 USB madera 16 Gb (Opcional).