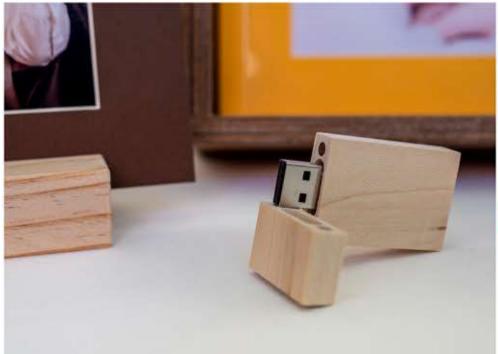

#### **OPCIONAL**

Copias 10x15/15x20 Wood panel 13x18 Taco madera USB Madera 16Gb

#### **OPCIONAL**

Wood panel extras. Tacos madera extra. USB Madera 16Gb.