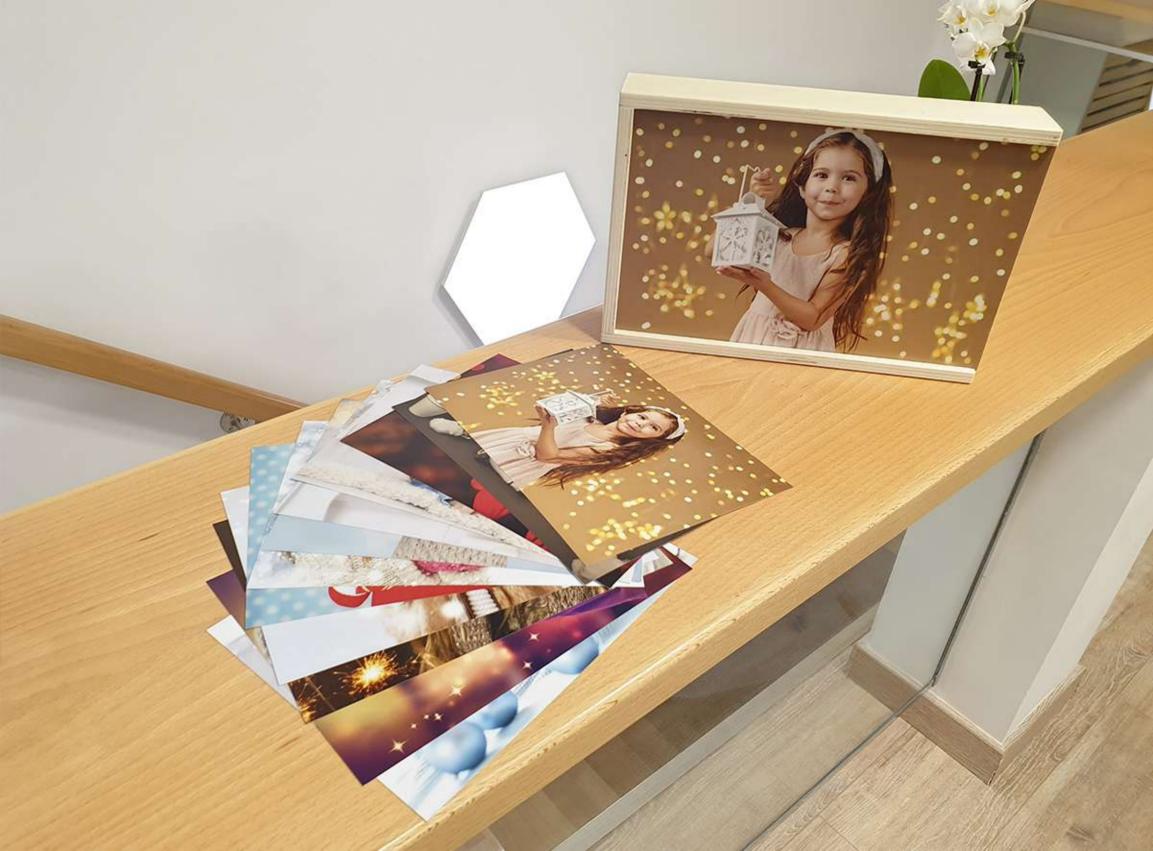

## CAJA MADERA NATURAL

#### **INCLUYE**

Caja madera color Natural con tapa deslizante personalizada con foto laminada arena.

> 2 Tamaños, para fotos 10x15, 15x20 o wood panel 13x18 + hueco USB.

#### **OPCIONAL**

Copias 10x15/15x20 Wood panel 13x18 Taco madera USB Madera 16Gb