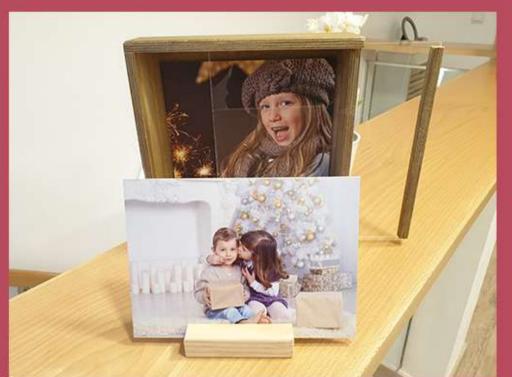

# **CAJA MADERA Y PASPARTÚS**

#### INCLUYE

Caja madera con tapa deslizante grabada o

tapa metacrilato.

Colores: Madera o gris.

8 fotos 13x18 montadas en paspartú.

Posibilidad de incluir hasta 12 fotos.

1 Peana de madera.

1 USB madera 16 Gb (Opcional).